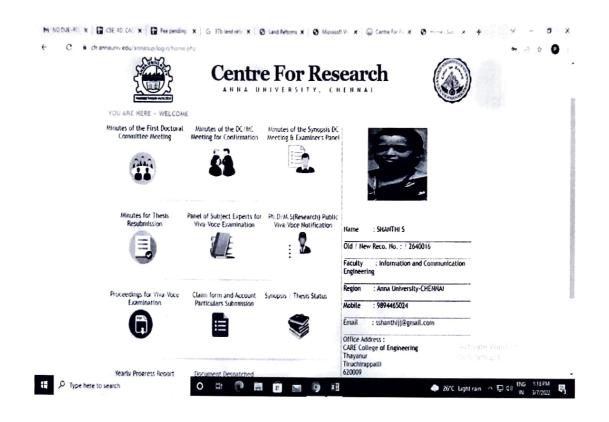

# Centre For Research

ANNA UNIVERSITY, CHENNAI

YOU ARE HERE " WELCOME

Minutes of the First Doctoral Committee Meeting

Minutes of the Synopsis DC Meeting & Examiner's Panel

Minutes for Thesis Resubmission

Panel of Subject Experts for Ph.D/M.S(Research) Public Viva-Voce Examination

Viva-Voce Notification

Proceedings for Viva-Voce Examination

Yearly Progress Report Approval

Document Despatched Status

PRINCIPAL

: Jeyarani J

Old / New Reco. No. : / 3540008

Faculty : Information and Communication Engineering

Region : Anna University-CHENNAI

Mobile : 8072473684

Email : jeyaranijeyaseelan@gmail.com

Office Address : CARE Group of Institutions

Trichrappalli Tiruchirappalli 620009

Anna University, Chennai - 600 025.