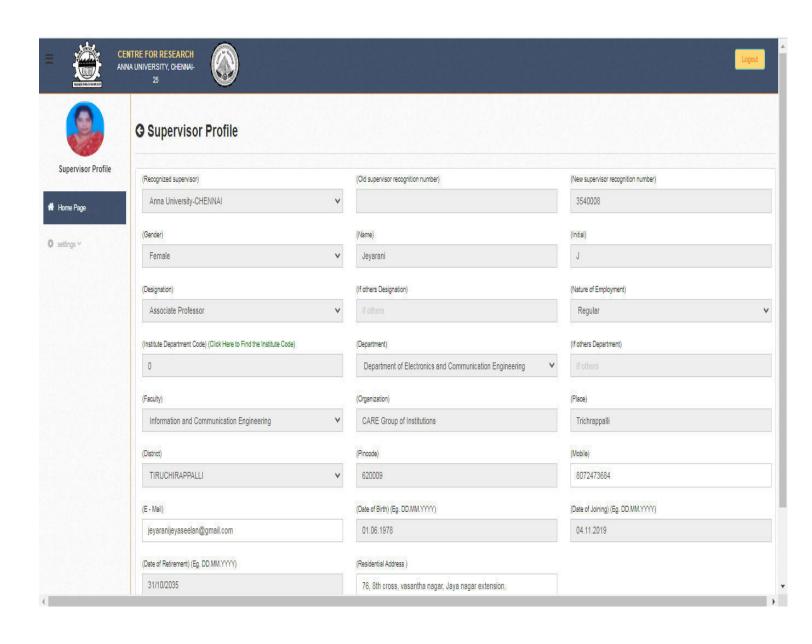

Yearly Progress Report Approval

Document Despatched Status

Name : Jeyarani J

Old / New Reco. No.: / 3540008

Faculty : Information and Communication Engineering

Region : Anna University-CHENNAI

Mobile : 8072473684

Email : jeyaranijeyaseelan@gmail.com

Office Address:

CARE Group of Institutions

Trichrappalli Tiruchirappalli

620009