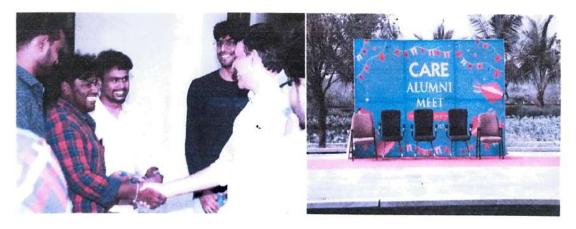

said from the bottom of their hearts that, they treasured each and every moment which was an

all-round progress for them.

A backdrop for photo shoot was put up at the central square where the alumni recorded

No. 27, Thayanur, Trichy-620 009.

Dr.S.Shanthi, Principal addressing the alumni

Shri.B.Prative Chend, CEO, CARE Group of Institutions meeting the alumni at Central Square