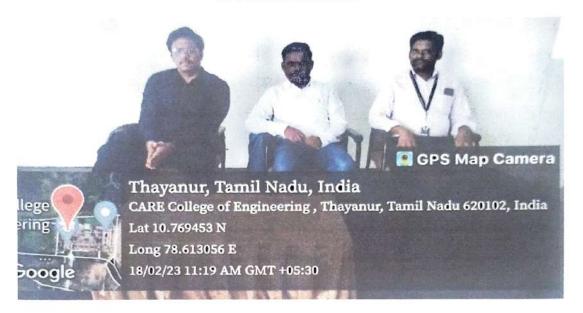

A REPORT

CARE College of Engineering organized an Alumni Meet on 15th April 2023 from 5.00 to 8.30 pm at the college premises. Shri B, Prative Chend, CEO, Dr.S. Shanthi, Principal, Dr.N.Pasumpon Pandian, Dean, R&D, HoDs of S&H, ECE, CSE, Civil, Mech and AI&DS along

with their faculty members were present.

The Principal delivered a PPT presentation on the milestones crossed, during the

academic year 2022-23. She proudly announced that the college has been accredited by NAAC

with "A" Grade, which was a prestigious moment in the history of CARE. After her address,

CEO addressed the Alumni enthusiastically. During his speech, he appreciated them for getting

placed in renowned companies. Also, when they prove themselves to be the best in their jobs, the

No. 27, Thayanur, Trichy-620 009.

Dr.S.Shanthi, Principal addressing the alumni

Shri.B.Prative Chend, CEO, CARE Group of Institutions meeting the alumni at Central Square