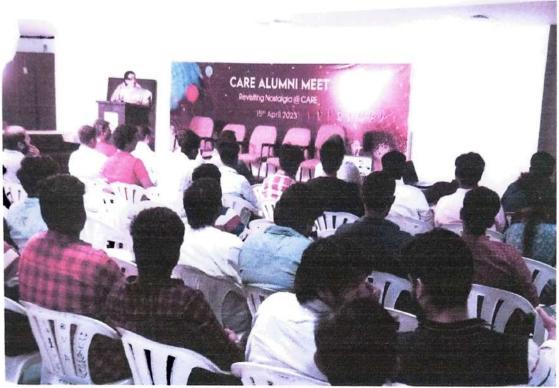

with their faculty members were present.

The Principal delivered a PPT presentation on the milestones crossed, during the

academic year 2022-23. She proudly announced that the college has been accredited by NAAC

with "A" Grade, which was a prestigious moment in the history of CARE. After her address,

CEO addressed the Alumni enthusiastically. During his speech, he appreciated them for getting

placed in renowned companies. Also, when they prove themselves to be the best in their jobs, the

their unforgettable memories with their friends and professors. Later they had dinner together.

90 students attended the meeting. The Alumni were excited in engaging with their alma

mater. It was a huge moment for them at CARE. The Alumni Meet came to a close by 8.30 pm