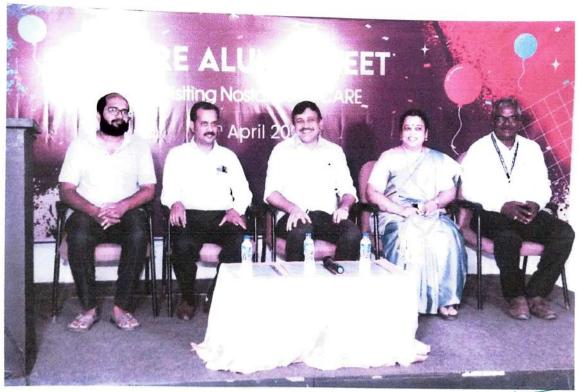

A REPORT

CARE College of Engineering organized an Alumni Meet on 15th April 2023 from 5.00 to 8.30 pm at the college premises. Shri B, Prative Chend, CEO, Dr.S. Shanthi, Principal, Dr.N.Pasumpon Pandian, Dean, R&D, HoDs of S&H, ECE, CSE, Civil, Mech and AI&DS along

No. 27, Thayanur, Trichy-620 009.

Dr.S.Shanthi, Principal addressing the alumni

Shri.B.Prative Chend, CEO, CARE Group of Institutions meeting the alumni at Central Square