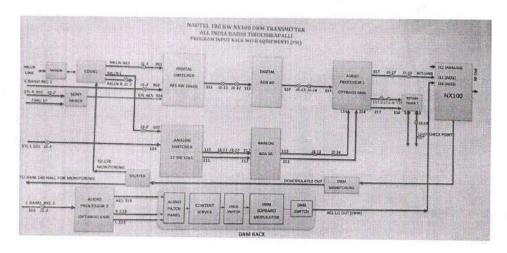

#### Nautel 100KW DRM Transmitter

The students visited the 100KW transmitter station in INAMKULATHURwhere the AM transmission(936 KHZ)was done with the NX100 DRM TRANSMITTER that had the signal coverage area of almost half the TamilNaduand Antenna Tuning Unit (ATU)which obtained RF from the Transmitter via 16 FEEDER LINEsetup was shown and significant changes between AM and FM transmission scenariowas well observed.