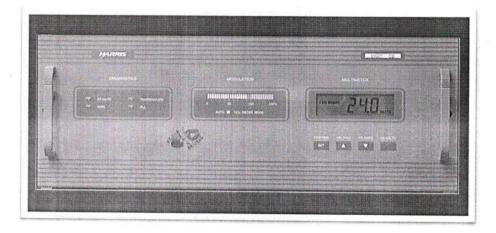

A short noteon the working of HARRIS FM, Transmitters and Exciters which is being used in AIR contained several components like Power amplifiers, Modulators, etc.

#### HARRIS EXCITER

The **Digital Studio Transmitter Link (STL)** which sends the audio signal from the broadcast studio to the Radio transmitter and further to the antenna contained switch over's alike power backups in households in which if one finds to be faulty would be replaced by the other working one. The Transmitting frequency is 1474.5 MHZ and the Receiver frequency is 1523.5 MHZ.