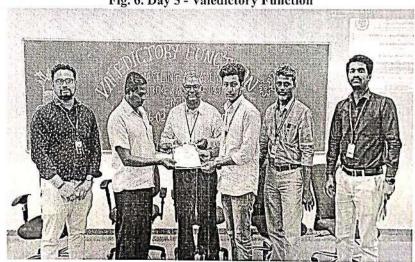

# Department of ECE REPORT ON INPLANT TRAINING

The Inplant training was conducted for II<sup>nd</sup> year ECE students of **CARE College of Engineering, Thayanur**at **All India Radio**, Trichy. It was a Five-day Program scheduled between 06.02.2023 to 10.02.2023.

- D. SAMRUTH SRIRAM II<sup>ND</sup> YEAR – ECE

HEAD

Dept. of Electronics and Communication Engg.

Dept. of Electronics and communications of CARE College of Engineering Trichy-620 009

(Approved by AICTE and Affiliated by Anna University, Chennai) 27, Thayanur, Trichy - 620009