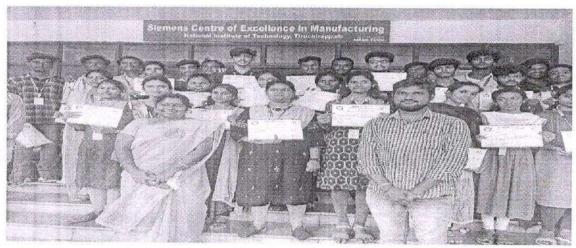

### INDUSTRIAL VISIT REPORT-SIEMENS CENTRE -NITT

Date:03.02.2023

#### Introduction to Siemens

The Siemens CoE in Manufacturing, established in 2018 at National Institute of Technology, Tiruchirappalli, operates with a primary focus of creating a robust technical education eco-system through its experience in industrial products and services. There are 12 sophisticated Laboratories for Design and Validation, Advanced Manufacturing, Automation, Electrical and Energy savings, Test and Optimization, Process Instrumentation, Mechatronics, CNC Machines, CNC Controller, Robotics, Rapid Prototyping and Internet of Things which provides opportunity for promising innovations. This multi-faceted unique center offers skill development courses, Internships, Research and Development assistance and Industrial consultancy services across various sectors.

Siemens Centre of Excellence in Manufacturing is an interdisciplinary, industry backed centre focused on developing "Skill Excellence" for Academia and Industry. To provide industrial exposure to ECE Faculty, One day industrial visit was planned to Siemens Centre of Excellence in NIT, Trichy on 03.02.2023. A total of 10 faculty from ECE Department was benefitted by this visit towards the industry.