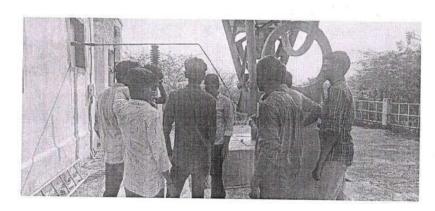

# Department of ECE REPORT ON INPLANT TRAINING

The Inplant training was conducted for II<sup>nd</sup> year ECE students of **CARE College of Engineering, Thayanur**at **All India Radio**, Trichy. It was a Five-day Program scheduled between 06.02.2023 to 10.02.2023.

The **Studio visit**formed the most favorite moment in AIR as students were asked to form groups and express their own thoughts on the questions askedand also their own individual talents that would be telecasted in radio after which the **Evolution of audio** in AIR was shown in live.