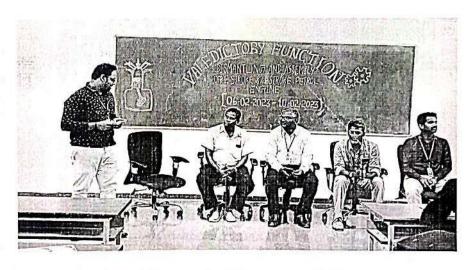

# Department of ECE REPORT ON INPLANT TRAINING

The Inplant training was conducted for II<sup>nd</sup> year ECE students of **CARE College of Engineering, Thayanur**at **All India Radio**, Trichy. It was a Five-day Program scheduled between 06.02.2023 to 10.02.2023.

The Lecture began stating theIntroduction of AIR Trichy followed by the History of Evolution of AIR. A brief elaboration on the **Studio Setup** and **Acoustic treatment** was given and separate sheets were provided for students containing **Block diagrams** of the mechanism ofall the equipmentsused and also the **Flow diagrams** of the signal starting from Microphone to the Antenna of the Mast.