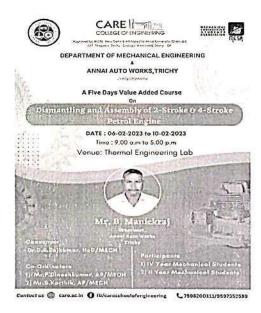

# Department of ECE REPORT ON INPLANT TRAINING

The Inplant training was conducted for II<sup>nd</sup> year ECE students of **CARE College of Engineering, Thayanur**at **All India Radio**, Trichy. It was a Five-day Program scheduled between 06.02.2023 to 10.02.2023.