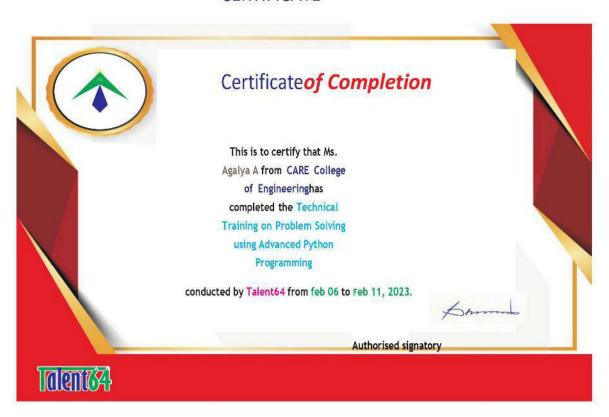

| 1451           | Sul            | 0882           | Sala           | Cracia         | 0600              | 54.53           |                     | 100              | 10000            |
| 1       | 810721104042   | SHAAM SUNDAR B              | Bloom           | Byon                     | Bola           | Bohow          | 1 Same         | 8 three        | B3             | Sheen             | Riston          | Sud                 | Pril.            | AS               |
| 1       | 810721104045   | SHAIK FINOZ                 | Chethan         | Challes                  | 0.16           | Park-          | 98             | BB             | AB             | (15               | AR              | The same            | 100              | Ag<br>na         |

.

# **CERTIFICATE**



## CYBER SECURITY EVEN 2021-2022

# Syllabus

| Sno | Topic                                                                                                            | Duration(hrs) | Date       |
|-----|------------------------------------------------------------------------------------------------------------------|---------------|------------|
| 1   | Setting, configuring and managing three password policy in the computer (BIOS, Administrator and Standard User). | 2             | 18/04/2023 |
| 2   | Setting and configuring two factor authentication in the Mobile phone.                                           | 2             | 18/04/2023 |
| 3   | Security patch management and updates in Computer and Mobiles.                                                   | 2             | 19/04