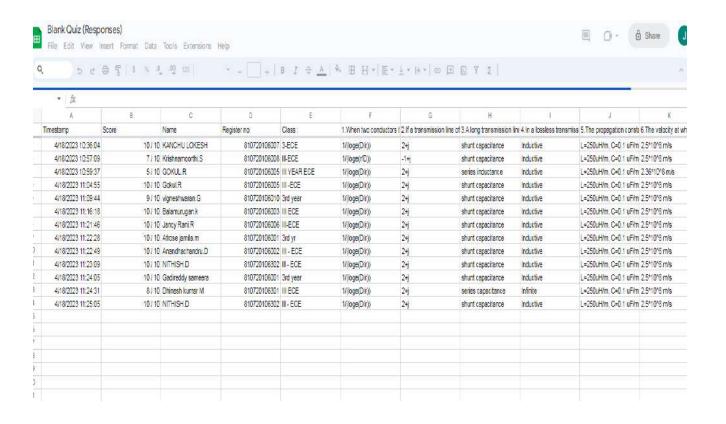

-School, Trichy on 30th March 2023.

Alamolathan

Dr. M. Hemalatha DIRECTOR, MAMBS



Excellence

4.1-151

Mrs. Fathima Bathool Maluk Secretary & CEO, MASTER G.1



#### M. A. M. B-School

(Approved by AICTE and Affillated to Anna University)
Siruganur, Tiruchirappalli 621 105.
www.mambs.com, +91 9443133385



## CERTIFICATE

- OF APPRECIATION -

This is to certify that Mr./Ms. S. KRISHNAMCORTHI has participated / won T in PDRER PRESENTATION the Inter College Management and Cultural Meet Event "M.A.M. B-FEST 2023" organised by M.A.M. B-School, Trichy on 30th March 2023.

Mornolettia

Dr. M. Bemalatha DIRECTOR, MAMBS



Mrs. Fathima Bathool Maluk

#### MCQ:

#### **EC3352-Digital System Design:**





#### EC3492-Digital Signal Processing







## EC8651-Transmission Lines & RF Systems