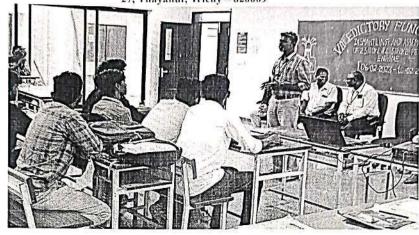

# Department of ECE REPORT ON INPLANT TRAINING

The Inplant training was conducted for II<sup>nd</sup> year ECE students of **CARE College of Engineering, Thayanur**at **All India Radio**, Trichy. It was a Five-day Program scheduled between 06.02.2023 to 10.02.2023.

The **Studio visit**formed the most favorite moment in AIR as students were asked to form groups and express their own thoughts on the questions askedand also their own individual talents that would be telecasted in radio after which the **Evolution of audio** in AIR was shown in live.