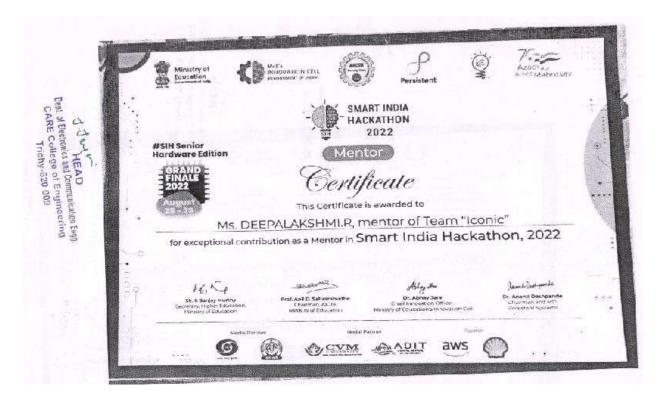

Approved by AICTE and Affiliated to Anna University, Chennai) 27, Thayanur, Trichy – 620009

#### Department of ECE

PHOTOS - Day 02 (26.08.2022)





J.JM W

care College of Engineers
Trichy-620 009



(Approved by AICTE and Affiliated to Anna University, Chennai) 27, Thayanur, Trichy – 620009

#### Department of ECE

PHOTOS - Day 03 (27.08.2022)





Dept. of Electronics and Communication Foog



(Approved by AICTE and Affiliated to Anna University, Chennai) 27, Thayanur, Trichy – 620009

#### Department of ECE

PHOTOS - Day 05 (29.08.2022)







(Approved by AICTE and Affiliated to Anna University, Chennai) 27, Thayanur, Trichy – 620009

#### Department of ECE







(Approved by AICTE and Affiliated to Anna University, Chennai) 27, Thayanur, Trichy – 620009

## Department of ECE









**STUDENT'S SEMINAR:** 





Approved by AICTE, New Delhi | Afiliated to Anna University, Chennai Accredited by NAAC with 'A' Grade #27, Thayanur, Tiruchirappalli - 620009

# EC8651- TRANSMISSION LINES AND RF SYSTEMS

SEMINAR REPORT

[18.04.2023-3rd Hour]

# III ECE-VI SEM

Students Name:

Date: 18.04.2023

- 1. Krishnamoorthi.S
- 2.Balamurugan.K
- 3.Gokul.R

[The above students have taken seminar on the topic of "low noise amplifier, Voltage controlled oscillator & Mixers"]

# 1.Mr.Krishnamoorthi-III ECE: Low Noise Amplifier



Synopsis:

# Low Noise Amplifier

- Single channel noise amplifier
- Double channel noise amplifier
- Cascaded noise amplifier

# 2.Balamurugan.K III ECE : Voltage Controlled oscillator



of Jayor

#### Synopsis:

- 1.VCO introduction
- 2.Derivation to findout