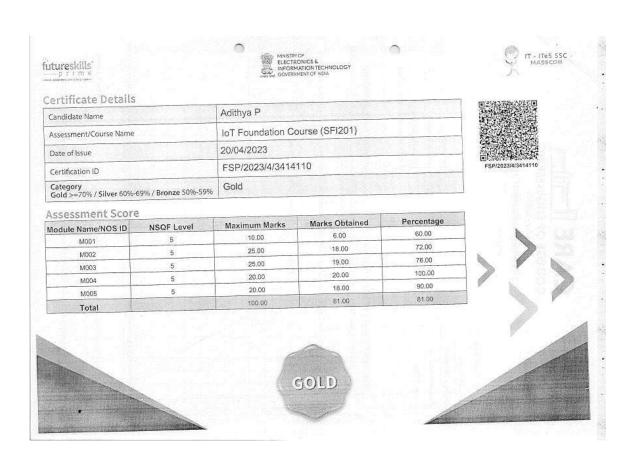

# Internship details for academic year 2022-2023 (EVEN)

| S. No. | Reg. No.     | Student Name      | Company Name                                | Duration |
|--------|--------------|-------------------|---------------------------------------------|----------|
| 1      | 810719106001 | Adithya P         | NSIC - Technical Service Centre, Chennai    | 7 days   |
| 2      | 810719106002 | Ajay Kumar K      | NSIC – Technical<br>Service Centre, Chennai | 7 days   |
| 3      | 810719106003 | Citybabu M        | Pantech Solutions                           | 7 days   |
| 4      | 810719106004 | Dhinakaran S      | Pantech Solutions                           | 7 days   |
| 5      | 810719106005 | Gunasekaran S     | Pantech Solutions                           | 7 days   |
| 6      | 810719106006 | Nishanth K        | NSIC – Technical<br>Service Centre, Chennai | 7 days   |
| 7      | 810719106008 | Raja Rajes vari S | NSIC - Technical<br>Service Centre, Chennai | 7 days   |
| 8      | 810719106009 | Vijei R           | NSIC - Technical<br>Service Centre, Chennal | 7 days   |
| 9      | 810720106001 | Afrose Jamila M   | Marcello Tech, Trichy                       | 4 days   |
| 10     | 810720106002 | Anandhachandru D  | Swathi Technologies                         | 1 month  |
| 11     | 810720106003 | Balamurugan K     | Marcello Tech, Trichy                       | 4 days   |
| 12     | 810720106004 | Gadireddy Sameera | Marcello Tech, Trichy                       | 4 days   |
| 13     | 810720106005 | Gokul R.          | Marcello Tech, Trichy                       | 4 days   |