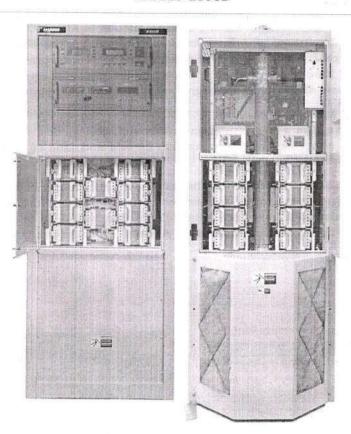

The basic working of Power supply, UPS, Earthing STL was taught. A brief introduction on A/C Plant, CES, MLLN was given. A separate block diagram for CES, MLLN were given that described the entire operation of them.

A short noteon the working of HARRIS FM, Transmitters and Exciters which is being used in AIR contained several components like Power amplifiers, Modulators, etc.