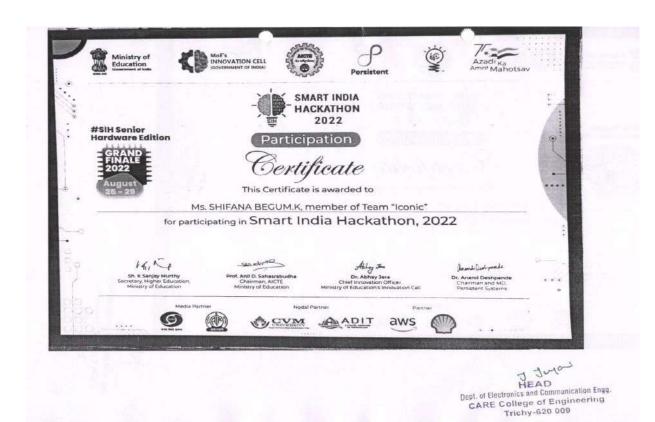

#### **Experiential Learning:**

The following experiential learning practices imparted to enhance creativity and cognitive levels of the students

- Laboratory Sessions: Experiments are conducted along with content beyond syllabus. Laboratory courses include virtual labs and are made compulsory.
- Add-on Courses / Certification Courses (Value Added Courses) in collaboration with MoU signed
- Summer Internship / In-plant Training / Industrial Visits: Students get hands-on training.
- Project development by students where they showcase their working model in the technical fest. Participation in national level events such as Hackathons.
- Guest Lectures by experts, NPTEL, COURSERA, MOOC and other spoken tutorials are arranged for students to enhance their knowledge.