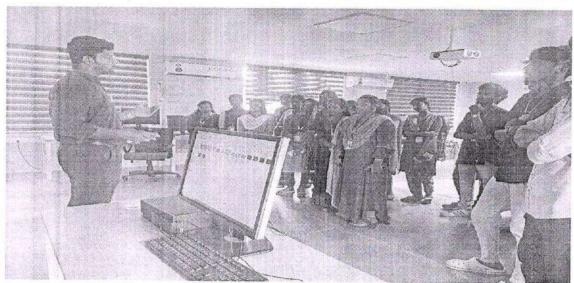

### INDUSTRIAL VISIT REPORT-SIEMENS CENTRE -NITT

Date:03.02.2023

#### Introduction to Siemens

The Siemens CoE in Manufacturing, established in 2018 at National Institute of Technology, Tiruchirappalli, operates with a primary focus of creating a robust technical education eco-system through its experience in industrial products and services. There are 12 sophisticated Laboratories for Design and Validation, Advanced Manufacturing, Automation, Electrical and Energy savings, Test and Optimization, Process Instrumentation, Mechatronics, CNC Machines, CNC Controller, Robotics, Rapid Prototyping and Internet of Things which provides opportunity for promising innovations. This multi-faceted unique center offers skill development courses, Internships, Research and Development assistance and Industrial consultancy services across various sectors.

Siemens Centre of Excellence in Manufacturing is an interdisciplinary, industry backed centre focused on developing "Skill Excellence" for Academia and Industry. To provide industrial exposure to ECE Faculty, One day industrial visit was planned to Siemens Centre of Excellence in NIT, Trichy on 03.02.2023. A total of 10 faculty from ECE Department was benefitted by this visit towards the industry.