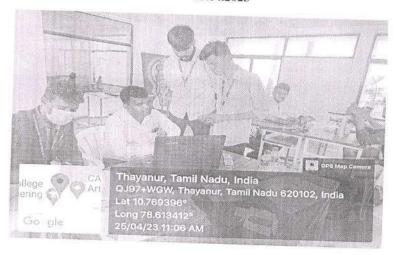

# Department of ECE REPORT ON INPLANT TRAINING

The Inplant training was conducted for II<sup>nd</sup> year ECE students of **CARE College of Engineering, Thayanur**at **All India Radio**, Trichy. It was a Five-day Program scheduled between 06.02.2023 to 10.02.2023.

The Lecture began stating theIntroduction of AIR Trichy followed by the History of Evolution of AIR. A brief elaboration on the **Studio Setup** and **Acoustic treatment** was given and separate sheets were provided for students containing **Block diagrams** of the mechanism ofall the equipmentsused and also the **Flow diagrams** of the signal starting from Microphone to the Antenna of the Mast.