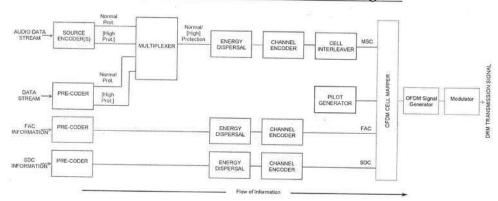

#### DIGITAL STL

The working of **Diplexer**, **Dehydrator**and **Antenna**was illustrated followed by the **FM transmitter** visit in which the equipments were shown. An Overview was gone through regarding the **DRM Principles**, **Nautel Transmitter**, **Transmission lines**, **ATU** and **Mast**.

## Conceptual DRM Transmission Block Diagram