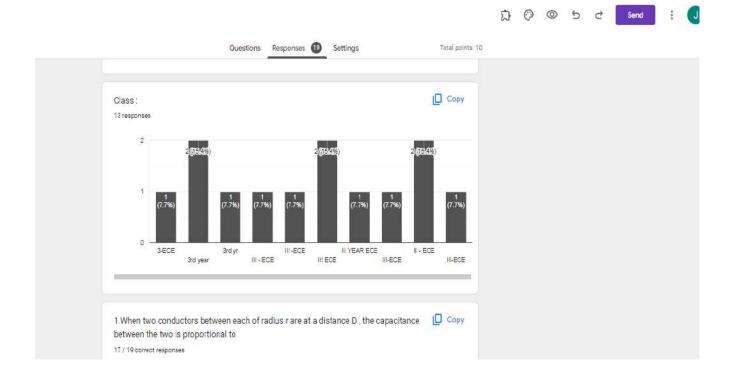

chool, Trichy on 30th March 2023.

Alamolathan

Dr. M. Hemalatha DIRECTOR, MAMBS



Excellence

4.1-151

Mrs. Fathima Bathool Maluk Secretary & CEO, MASTER G.1



#### M. A. M. B-School

(Approved by AICTE and Affillated to Anna University)
Siruganur, Tiruchirappalli 621 105.
www.mambs.com, +91 9443133385



## CERTIFICATE

- OF APPRECIATION -

This is to certify that Mr./Ms. S. KRISHNAMCORTHI has participated / won T in PDRER PRESENTATION the Inter College Management and Cultural Meet Event "M.A.M. B-FEST 2023" organised by M.A.M. B-School, Trichy on 30th March 2023.

Mornolettia

Dr. M. Bemalatha DIRECTOR, MAMBS



Mrs. Fathima Bathool Maluk

#### MCQ:

#### **EC3352-Digital System Design:**





#### EC3492-Digital Signal Processing







## EC8651-Transmission Lines & RF Systems