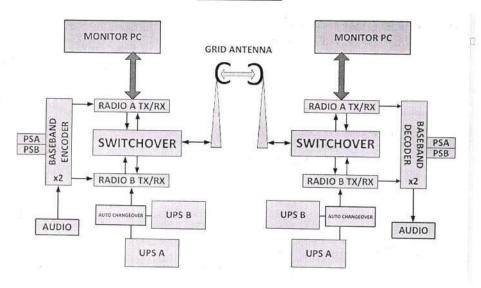

#### HARRIS EXCITER

The **Digital Studio Transmitter Link (STL)** which sends the audio signal from the broadcast studio to the Radio transmitter and further to the antenna contained switch over's alike power backups in households in which if one finds to be faulty would be replaced by the other working one. The Transmitting frequency is 1474.5 MHZ and the Receiver frequency is 1523.5 MHZ.

#### DIGITAL STL

The working of **Diplexer**, **Dehydrator**and **Antenna**was illustrated followed by the **FM transmitter** visit in which the equipments were shown. An Overview was gone through regarding the **DRM Principles**, **Nautel Transmitter**, **Transmission lines**, **ATU** and **Mast**.