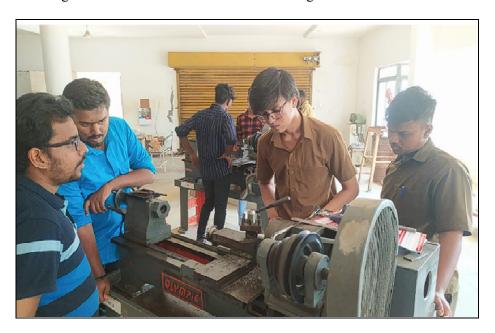

### **Experiential Learning:**

Experiential learning in ECE is pivotal as it immerses students in hands-on experiences. Laboratories, simulations, and internships expose students to real-world scenarios, bridging the gap between theory and application. By working with circuits, devices, and systems, students gain practical skills, troubleshooting abilities, and a profound comprehension of electronic principles.

#### **Experiential Learning:**

The following experiential learning practices imparted to enhance creativity and cognitive levels of the students

- Laboratory Sessions: Experiments are conducted along with content beyond syllabus. Laboratory courses include virtual labs and are made compulsory.
- Add-on Courses / Certification Courses (Value Added Courses) in collaboration with MoU signed
- Summer Internship / In-plant Training / Industrial Visits: Students get hands-on training.
- Project development by students where they showcase their working model in the technical fest. Participation in national level events such as Hackathons.
- Guest Lectures by experts, NPTEL, COURSERA, MOOC and other spoken tutorials are arranged for students to enhance their knowledge.