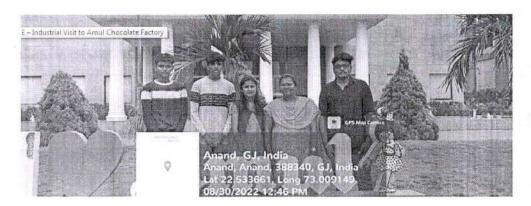

# Report for Amul Chocolate Factory Industrial Visit (30.08.2022)

Industrial Visit was arranged in **Amul Chocolate Factory**, Anand City, Gujarat on 30.08.2022 for the II, III & IV ECE Students. Four Students and one Faculty Visited the factory to understand the concepts of Robotics, Automatic Working of Machines in Realtime Systems, RTOS concepts, Networking of Systems. The visit was very useful & interactive and the faculty incharge explained all the concepts and working of each and every unit in the Chocolate factory.

The following students and faculties were visited the chocolate unit.

- 1. Mrs.R.Deepalakshmi (AP-ECE)
- 2. Ms.S.Raja Rajeswari (IV ECE)
- 3. Mr.Kanchu Lokesh (III ECE)
- 4. Mr.D.Samruth Sriram (II ECE)
- 5. Mr.L.Reegan Rusoul (II ECE)