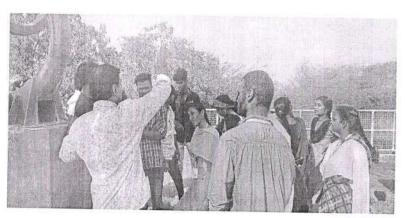

# Department of ECE REPORT ON INPLANT TRAINING

The Inplant training was conducted for II<sup>nd</sup> year ECE students of **CARE College of Engineering, Thayanur**at **All India Radio**, Trichy. It was a Five-day Program scheduled between 06.02.2023 to 10.02.2023.

The **Studio visit**formed the most favorite moment in AIR as students were asked to form groups and express their own thoughts on the questions askedand also their own individual talents that would be telecasted in radio after which the **Evolution of audio** in AIR was shown in live.