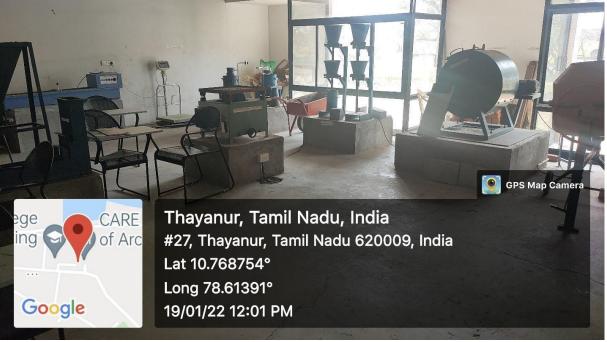

Figure 4.1.1.k. Refridgeration and Air-Conditioning Lab (Mechanical)

Figure 4.1.1.l. Project Lab (ECE)

Figure 4.1.1.m. Computer Lab (ADS)

27, Thayanur, Trichy – 620009

Figure 4.1.1n. Concrete Lab (CIVIL)

Figure 4.1.1.o. Computer Lab-1 (CSE)