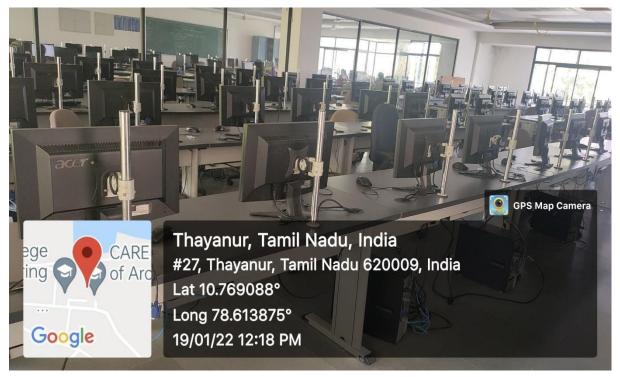

#### **<u>3. LECTURE HALLS IMAGES:</u>**

Figure 4.1.1.a. Class Rooms

Figure 4.1.1.b. Class Rooms with ICT Facilities

Figure 4.1.1.c. Class Rooms with ICT Facilities (Contd...)

Figure 4.1.1.d. Drawing Hall