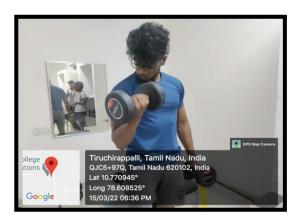

### 3. Gym Facilities

FITNESS CENTRE: CARE has a modernized gym which includes the following Machines.

**List of Gym Equipment** 

| S. NO. | GYM EQUIPMENT                      |
|--------|------------------------------------|
| 1      | Triceps Extension and Bicep curls  |
| 2      | Lat pull Down and Midrow           |
| 3      | Chest, Incline, Shoulder Press     |
| 4      | Reverse Abs (Abdominal) Machine    |
| 5      | Cable Crossover Machine            |
| 6      | Forearm Machine                    |
| 7      | Leg Extension/ Leg Curl Machine    |
| 8      | Leg Press / Calf Extension Machine |
| 9      | Abdominal Bench                    |
| 10     | Peg teg, Reverse Fly Equipment     |
| 11     | Squad Rack Fly Equipment           |
| 12     | Adjustable Bench (No.5:2)          |

Figure 4.1.2.3.a. Student Working in the Gym

Figure 4.1.2.3.b. Modernized Gym facilities