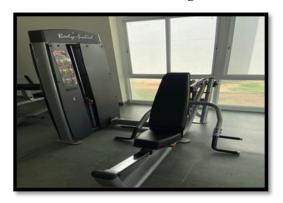

### 3. Gym Facilities

FITNESS CENTRE: CARE has a modernized gym which includes the following Machines.

**List of Gym Equipment** 

| S. NO. | GYM EQUIPMENT                      |
|--------|------------------------------------|
| 1      | Triceps Extension and Bicep curls  |
| 2      | Lat pull Down and Midrow           |
| 3      | Chest, Incline, Shoulder Press     |
| 4      | Reverse Abs (Abdominal) Machine    |
| 5      | Cable Crossover Machine            |
| 6      | Forearm Machine                    |
| 7      | Leg Extension/ Leg Curl Machine    |
| 8      | Leg Press / Calf Extension Machine |
| 9      | Abdominal Bench                    |
| 10     | Peg teg, Reverse Fly Equipment     |
| 11     | Squad Rack Fly Equipment           |
| 12     | Adjustable Bench (No.5:2)          |

Figure 4.1.2.3.a. Student Working in the Gym

Figure 4.1.2.3.b. Modernized Gym facilities