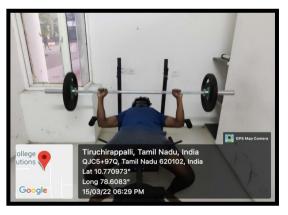

### 3. Gym Facilities

FITNESS CENTRE: CARE has a modernized gym which includes the following Machines.

**List of Gym Equipment** 

| S. NO. | GYM EQUIPMENT                      |
|--------|------------------------------------|
| 1      | Triceps Extension and Bicep curls  |
| 2      | Lat pull Down and Midrow           |
| 3      | Chest, Incline, Shoulder Press     |
| 4      | Reverse Abs (Abdominal) Machine    |
| 5      | Cable Crossover Machine            |
| 6      | Forearm Machine                    |
| 7      | Leg Extension/ Leg Curl Machine    |
| 8      | Leg Press / Calf Extension Machine |
| 9      | Abdominal Bench                    |
| 10     | Peg teg, Reverse Fly Equipment     |
| 11     | Squad Rack Fly Equipment           |
| 12     | Adjustable Bench (No.5:2)          |

Figure 4.1.2.3.a. Student Working in the Gym

Figure 4.1.2.3.b. Modernized Gym facilities