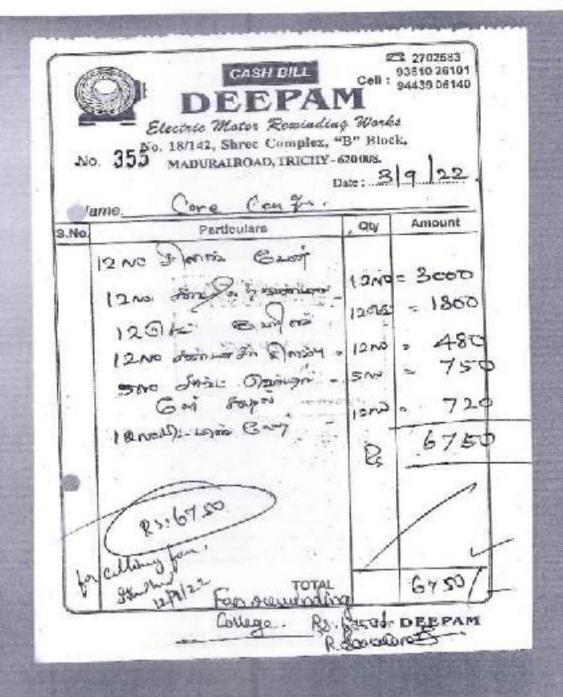

CARE COLLEGE OF ENGINEERING No. 27, Thayanur, Trichy-620 009. 1. Bills of Maintenance – Lab Equipment, Consumables

TIN: 33273564790

# R.J.ENGINEERIN

Mobile: 95783 03663

94435 64663

AIR CONDITIONER & REFRIGERATION MY PINCEY

(INSTALLATION & MAINTENANCE) 1/8, 1st Street, Ukkadai Ariyamangalam, Trichy - 620 010

E.Mail: murugan1411@gmail.com

No. 1097

CASH / CREDIT BILL

Date: 11.02-2023

SCHOOL OF ENGINFERING

| SI. | Particulars                                                                                                           | Qty. | Rate<br>Rs. | Amount<br>Rs. |
|-----|-----------------------------------------------------------------------------------------------------------------------|------|-------------|---------------|
|     | VOLTAS II Ton ductable unit Pndoor Kouldoor unit high pressure water Service K drain Pipe line K drain Tray Cleaning. | 2    | 1400        | 2,800         |
| 2.  | (CADD LAB) SPLIE AIC GLOS LOOK Unit No Pressume testing, (look Pest)                                                  | 1    | 2,800       | 2,800-        |
| 3.  | Vaccium X A10 Gas Changing.  Dodoor X outdoor unit high Pressure water Service.                                       |      | 800         | 800           |
|     | (Mechanical Engg. Ho D Room)                                                                                          | )    |             | 6,400         |

TERMS AND CONDITIONS

Service and Warranty as per the terms of the Manufacturer.

Goods once sold will not be taken back or Replaced.

Delivery is under your care.

Subject to Tiruchirapalli Jurisdiction.

For R.J. ENGINEERING