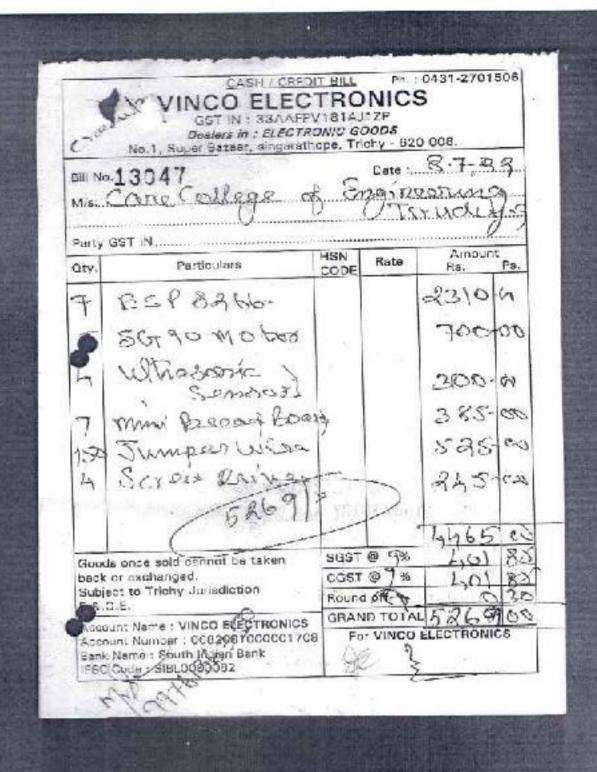

## WORKSHOP 2023 MATERIAL COST LIST

|       | Material                      | Required Qty | Rate    | Total Rate |
|-------|-------------------------------|--------------|---------|------------|
| S. No |                               | 10           | 700     | 7000       |
| 2     | Arduine uno DH111-Temperature | 10           | 120     | 1200       |
|       | and Humidity Sensor           | 5            | 80      | 400        |
| 3     | Soil moisture sensor          | 5            | 50      | 250        |
| 4     | infrared sensor               |              | 145     | 1450       |
| 5     | motor driver                  | 10           | 430     | 2130       |
| 6     | ESP 32 module                 |              | 420     | 1580       |
| 7     | GPS module                    | 4            | 85      | 850        |
| 8     | Ultrasome sensor              | 10           | 140     | 1400       |
| 9     | Servo motor                   | 10           | 20      | 200        |
| 10    | Push button                   | 10           | 6.0     | 300        |
| 11    | LED (RGB)                     | 100          |         | 100        |
| 12    | Nermal LED                    | 100          |         | 400        |
| 13    | Battery 9V                    | 20           |         | 1000       |
| 14    | LCD display                   | 5            |         | 1500       |
| 15    | USB cable                     | 1.0          |         | 1300       |
| 16    | Male to male jumper<br>wires  | 1 Pack       |         | 350        |
| 17    | Female to female jumper wires | 1 Pack       |         | 350        |
| 18    | Male to female jumper         | 1 Pack       | Taa     | 350        |
|       | Wites                         | THE THE      | Total   | 20930      |
|       |                               |              | GST 18% | 3767.4     |

WONKEROP, Kindy do the needful . Approved need the anatomaks do weinve

to be adjusted budge

Total Rate

24697.4

5. That CARE COLLEGE OF ENGINEERING

No. 27, Thayanur, Trichy-620 009.

Ph.: 0431-2701506 CARHY CREDIT BILL GST IN: 33AAFPV1814J1ZP Dealers In : ELECTRONIC GOODS Super Bazaar, singerethope, Trichy - 620 008. 14472 Date : 23 1 20 Bill No. Amount Particulars Rete Qty. Ps. Rs. CODE PORT 20 00 204 SCST @ Goods once sold cannot be taken back or exchanged. COST @ Subject to Triphy Jurisdiction Round off E.&. O.E. GRAND TOTAL Account Name : VINCO ELECTRONICS For VINCO ELECTRONICS Account Nymber: 0082081000001708 Bank Name : South Indian Bank HEC Code : SIBL0000082