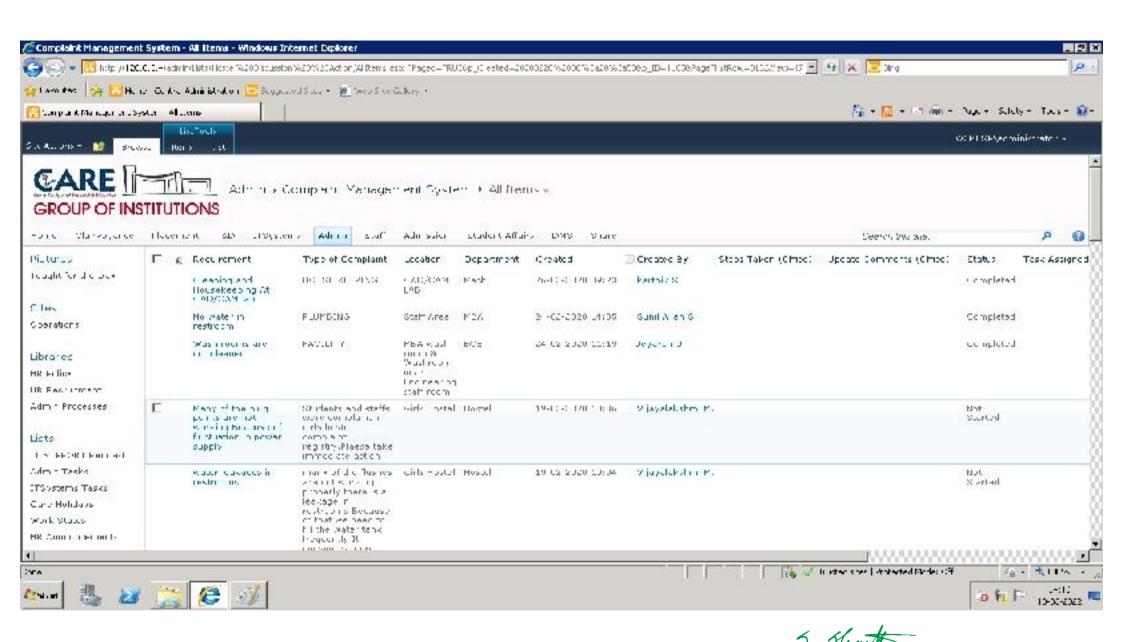

# 4.4.2 There are established systems and procedures for maintaining and utilizing physical, academic and support facilities - laboratory, library, sports complex, computers, classrooms etc.

The additional information includes the following documents pertaining to the above quality indicator framework for all the programme offered by CARE College of Engineering.