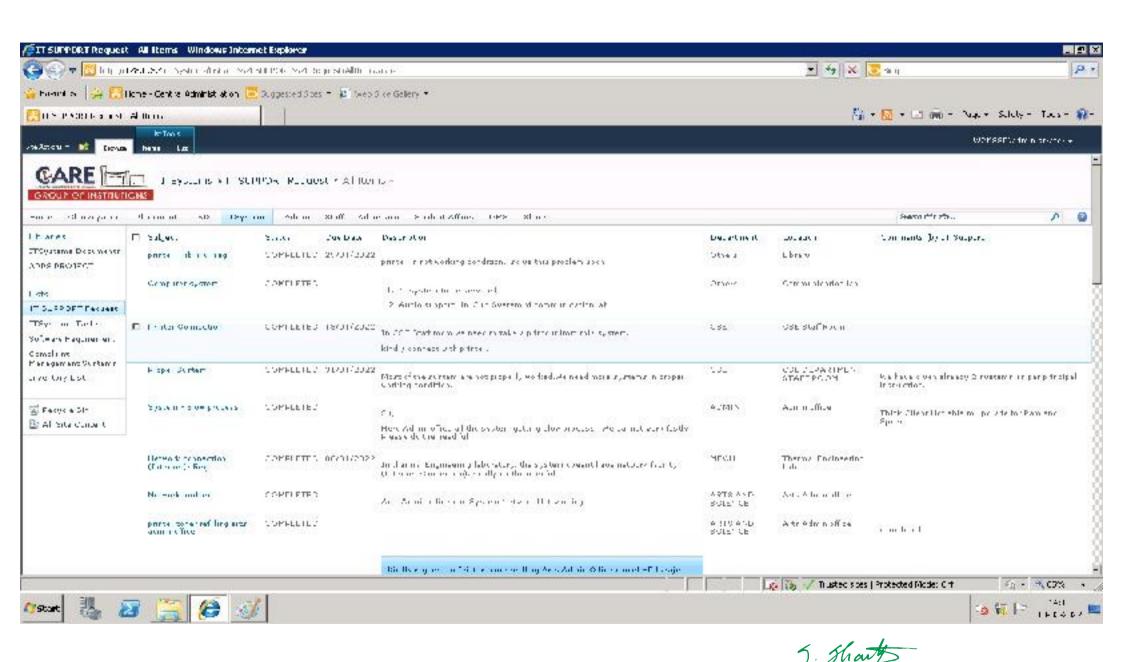

# 4.4.2 There are established systems and procedures for maintaining and utilizing physical, academic and support facilities - laboratory, library, sports complex, computers, classrooms etc.

The additional information includes the following documents pertaining to the above quality indicator framework for all the programme offered by CARE College of Engineering.