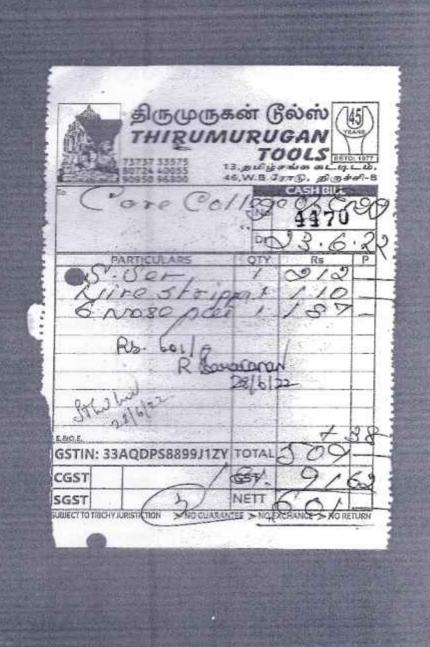

Rs. 1, 02, 796

Appearoul dated 17/06/2022.

norward &

28/06/2022.

Note: ORs. 15941- excess bosom approved amount due to

& nitrogen gas.

28/6/2022

TIN: 33273564790