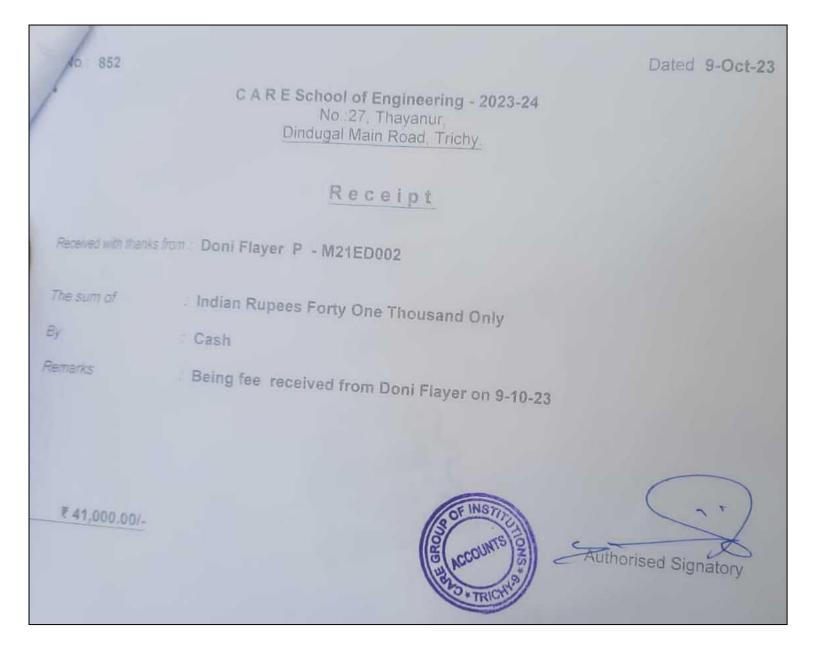

## AY 2022-23

Mr. P. Doniflayer College ID card





## Mr. P. Doniflayer tuition fee receipt



### Mr. P. Gangatharan college ID card



## Mr. P. Gangatharan tuition fee receipt

| No.: 34                 |                                                                                    | Dated 17-Apr-23      |
|-------------------------|------------------------------------------------------------------------------------|----------------------|
|                         | C A R E College of Engineering<br>No.:27, Thayanur,<br>Dindugal Main Road, Trichy. |                      |
|                         | Receipt                                                                            |                      |
| Received with thanks fr | om : Gangatharan P - M21ED003                                                      |                      |
| The sum of              | : Ind