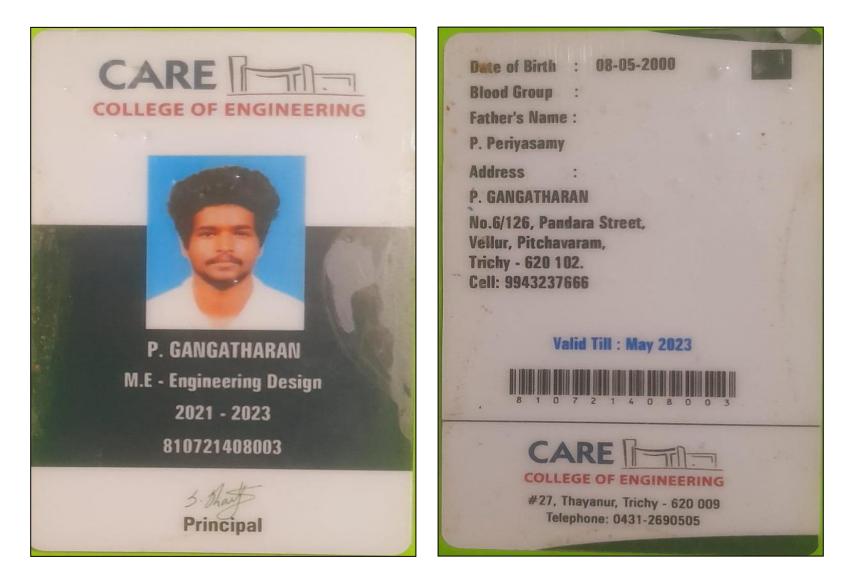

### Mr. P. Gangatharan college ID card

## Mr. P. Gangatharan tuition fee receipt

| No.: 34                 |                                                                                    | Dated 17-Apr-23      |
|-------------------------|------------------------------------------------------------------------------------|----------------------|
|                         | C A R E College of Engineering<br>No.:27, Thayanur,<br>Dindugal Main Road, Trichy. |                      |
|                         | Receipt                                                                            |                      |
| Received with thanks fr | om : Gangatharan P - M21ED003                                                      |                      |
| The sum of              | : Indian Rupees Fifty Thousand Only                                                |                      |
| By                      | : Cash                                                                             |                      |
| Remarks                 | Being fee received by cash on 17.04.23                                             |                      |
|                         |                                                                                    |                      |
| l₹ 50,000.00/-          |                                                                                    | Authorised Signatory |
|                         |                                                                                    |                      |
|                         |                                                                                    |                      |
|                         |                                                                                    |                      |