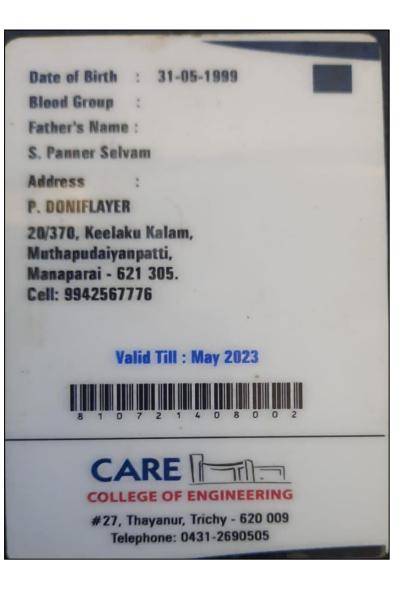

## AY 2022-23

Mr. P. Doniflayer College ID card





## Mr. P. Doniflayer tuition fee receipt



### Mr. P. Gangatharan college ID card



## Mr. P. Gangatharan tuition fee receipt

| No.: 34                 |                                                                                    | Dated 17-Apr-23      |
|-------------------------|------------------------------------------------------------------------------------|----------------------|
|                         | C A R E College of Engineering<br>No.:27, Thayanur,<br>Dindugal Main Road, Trichy. |                      |
|                         | Receipt                                                                            |                      |
| Received with thanks fr | om : Gangatharan P - M21ED003                                                      |