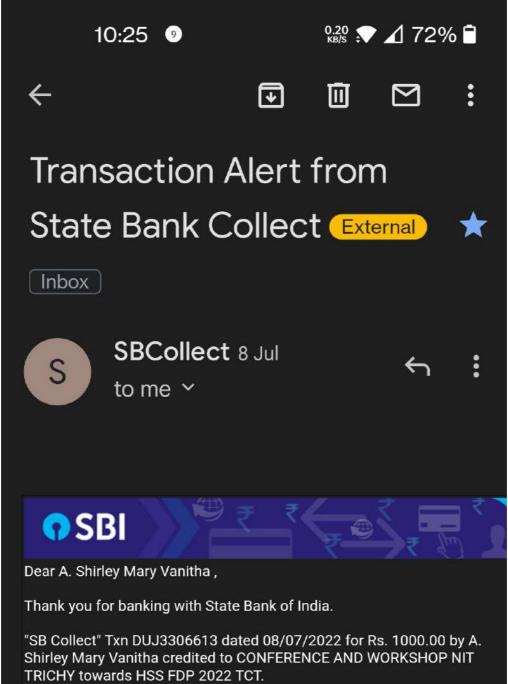

Dr. Ravindra Dhuli

Dean, Academic Research VIT-AP University

Dr. Umakanta Nanda

Dean, SENSE VIT-AP University Dr. S. V. Kota Reddy

Vice Chancellor VIT-AP University

**Customer Service Team** 

State Bank Of India

Sincerely,

Alerts Generated On: 08-Jul-2022 06:27 PM

\*\* This is an auto-generated email. Please do not reply to this email.\*\*