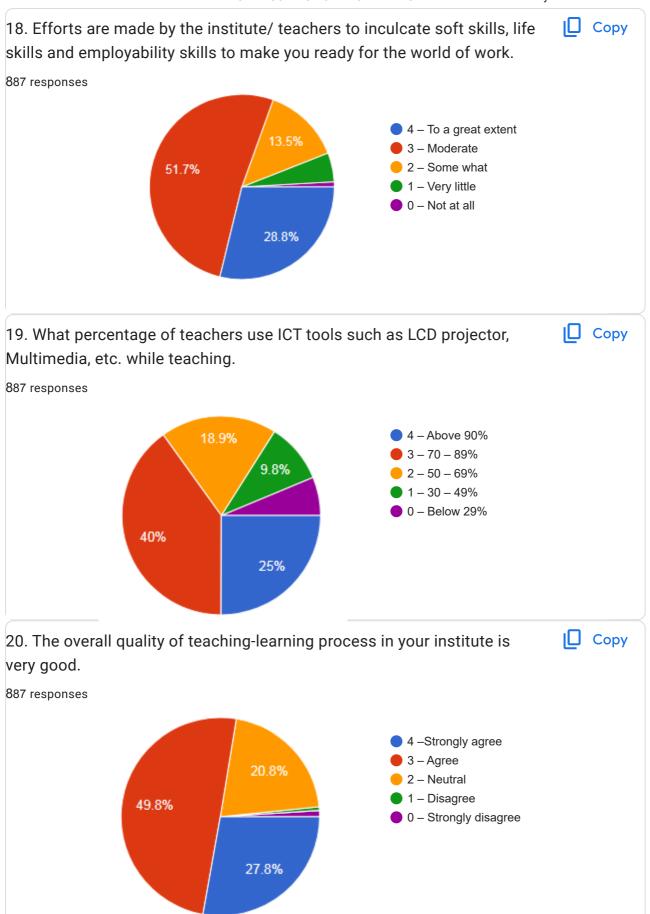

\*

27. 18. Efforts are made by the institute/ teachers to inculcate soft skills, life skills \* and employability skills to make you ready for the world of work.

Mark only one oval.

- 4 To a great extent
- 🔵 3 Moderate
- 🔵 2 Some what
- 🗌 1 Very little
- 🔵 0 Not at all
- 19. What percentage of teachers use ICT tools such as LCD projector, Multimedia, etc. while teaching.

Mark only one oval.

- 4 Above 90%
  3 70 89%
  2 50 69%
  1 30 49%
  0 Below 29%
- 29. 20. The overall quality of teaching-learning process in your institute is very \* good.

- ── 4 –Strongly agree
- 🔵 3 Agree
- 🔵 2 Neutral
- 🔵 1 Disagree
- 0 Strongly disagree