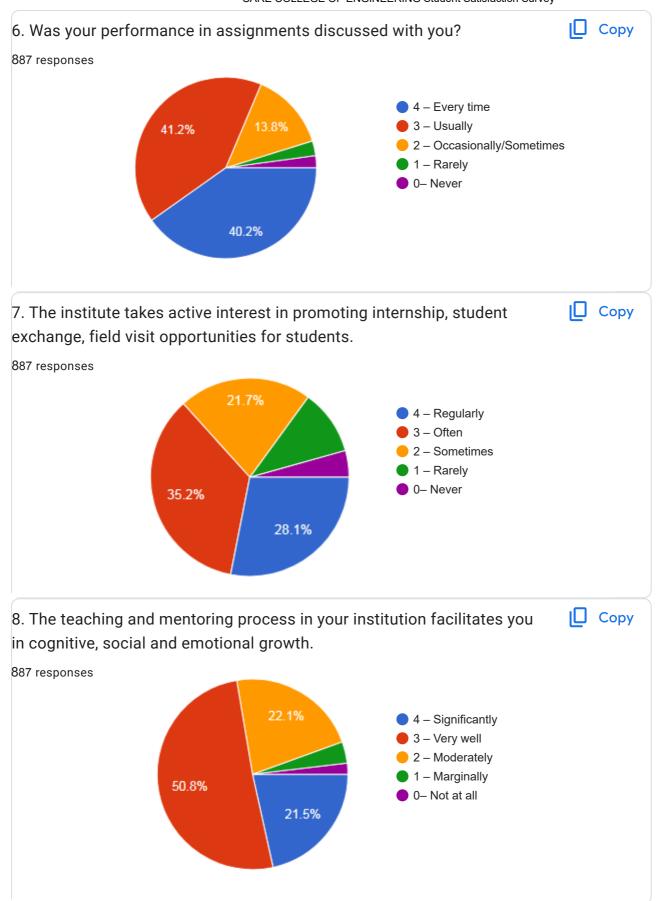

Mark only one oval.

- 4 Always effective
- 3 Sometimes effective
- 2 Just satisfactorily
- 1- Generally ineffective
- O Very poor communication
- 13. 4. The teacher's approach to teaching can best be described as \*

Mark only one oval.

- 4- Excellent
- 🔵 3 Very good
- \_\_\_\_\_ 2 Good
- 🔵 1 Fair
- 0– Poor
- 14. 5. Fairness of the internal evaluation process by the teachers. \*

- 🔵 4 Always fair
- 🔵 3 Usually fair
- 2 Sometimes unfair
- 🔵 1 Usually unfair
- 🔵 0– Unfair

#### 15. 6. Was your performance in assignments discussed with you? \*

Mark only one oval.

- 4 Every time
- 🔵 3 Usually
- 2 Occasionally/Sometimes
- 🔵 1 Rarely
- 0 Never
- 16. 7. The institute takes active interest in promoting internship, student exchange, \* field visit opportunities for students.

Mark only one oval.

- 4 Regularly
- 🔵 3 Often
- 2 Sometimes
- 🔵 1 Rarely
- 0 Never
- 17. 8. The teaching and mentoring process in your institution facilitates you in cognitive, social and emotional growth.