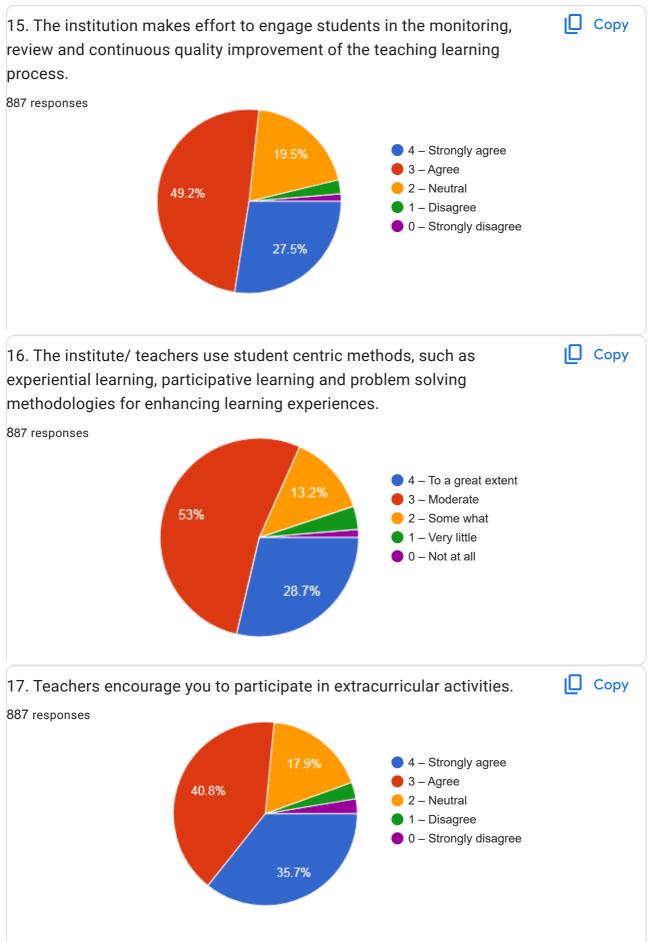

24. 15. The institution makes effort to engage students in the monitoring, review \* and continuous quality improvement of the teaching learning process.

Mark only one oval.

- 4 Strongly agree
- 3 Agree
- 🔵 2 Neutral
- 🔵 1 Disagree
- 🔵 0 Strongly disagree
- 25. 16. The institute/ teachers use student centric methods, such as experiential \* learning, participative learning and problem solving methodologies for enhancing learning experiences.

Mark only one oval.

- 🔵 4 To a great extent
- 🔵 3 Moderate
- 2 Some what
- 🔵 1 Very little
- 🔵 0 Not at all
- 26. 17. Teachers encourage you to participate in extracurricular activities.

- 4 Strongly agree
- 🔵 3 Agree
- 🔵 2 Neutral
- 🔵 1 Disagree
- 0 Strongly disagree

\*

27. 18. Efforts are made by the institute/ teachers to inculcate soft skills, life skills \* and employability skills to make you ready for the world of work.

Mark only one oval.

- 4 To a great extent
- 🔵 3 Moderate
- 🔵 2 Some what
- 🗌 1 Very little
- 🔵 0 Not at all
- 19. What percentage of teachers use ICT tools such as LCD projector, Multimedia, etc. while teaching.