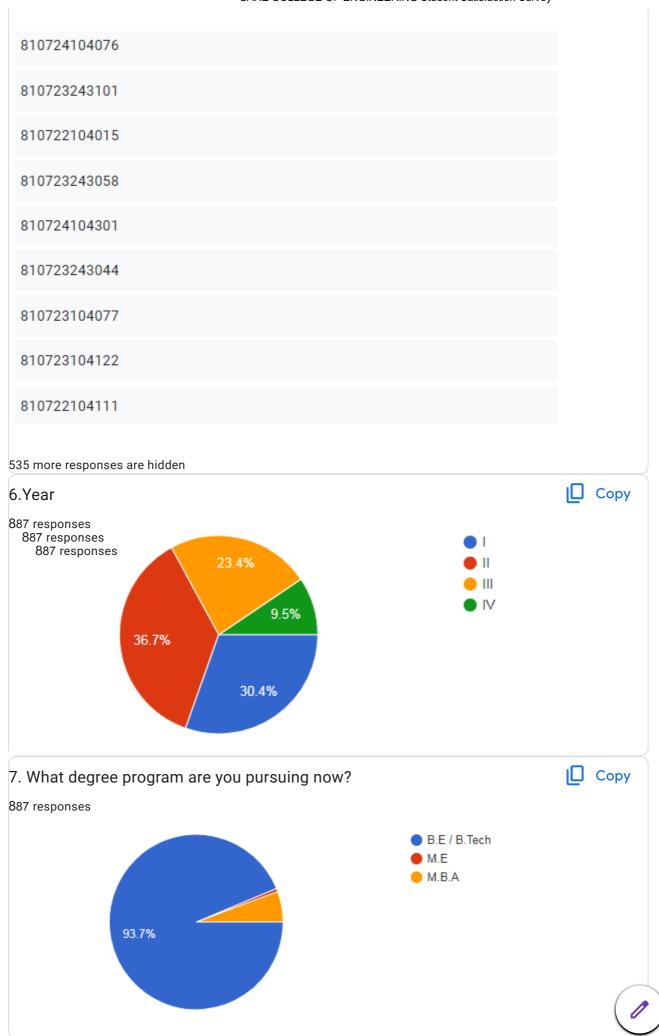

Mark only one oval.

2020

- 2021
- 2022
- 2023
- 6. 5.Register Number \*
- 7. 6.Year \*

Mark only one oval.

| $\square$ | ) | I  |
|-----------|---|----|
| $\square$ | ) | 11 |
| $\square$ | ) |    |
| $\square$ | ) | IV |

8. 7. What degree program are you pursuing now? \*

Mark only one oval.

M.E

M.B.A