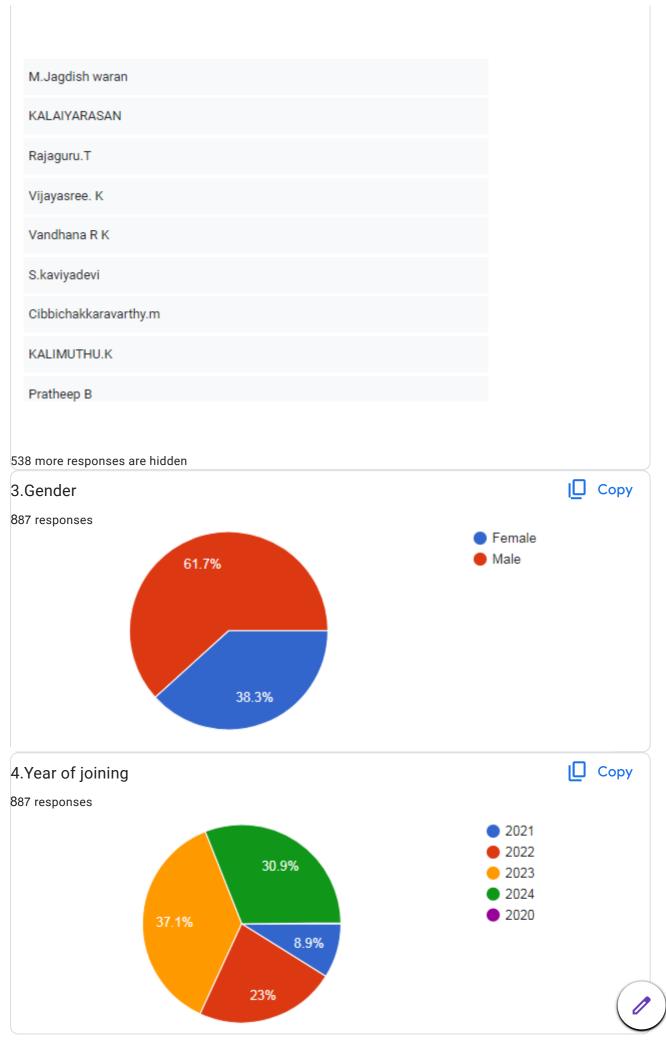

- 4- Excellent
- 3- Good
- 2- Neutral
- 1- Bad
- 0-Worst

\* Indicates required question

- 1. Email \*
- 2. 1.CARE Email ID \*
- 3. 2.Name \*
- 4. 3.Gender \*

Mark only one oval.

Female

🔵 Male

5. 4.Year of joining \*

Mark only one oval.

2020

- 2021
- 2022
- 2023
- 6. 5.Register Number \*
- 7. 6.Year \*

Mark only one oval.

| $\square$ | ) | I  |
|-----------|---|----|
| $\square$ | ) | 11 |
| $\square$ | ) |    |
| $\square$ | ) | IV |