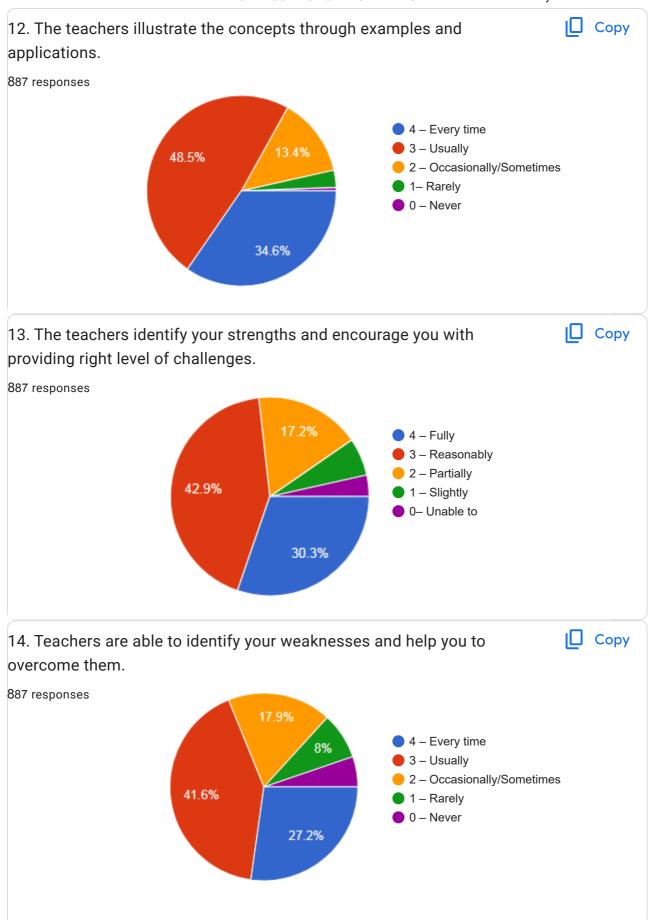

21. 12. The teachers illustrate the concepts through examples and applications. \*

Mark only one oval.

- 4 Every time
- 🔵 3 Usually
- 2 Occasionally/Sometimes
- 1 Rarely
- 0 Never
- 22. 13. The teachers identify your strengths and encourage you with providing right \* level of challenges.

Mark only one oval.

- 4 Fully
- 🔵 3 Reasonably
- 2 Partially
- 1 Slightly
- 0- Unable to
- 23. 14. Teachers are able to identify your weaknesses and help you to overcome \* them.

- 4 Every time
- 🔵 3 Usually
- 2 Occasionally/Sometimes
- 1 Rarely
- 🔵 0 Never

24. 15. The institution makes effort to engage students in the monitoring, review \* and continuous quality improvement of the teaching learning process.

Mark only one oval.

- 4 Strongly agree
- 3 Agree
- 🔵 2 Neutral
- 🔵 1 Disagree
- 🔵 0 Strongly disagree
- 25. 16. The institute/ teachers use student centric methods, such as experiential \* learning, participative learning and problem solving methodologies for enhancing learning experiences.