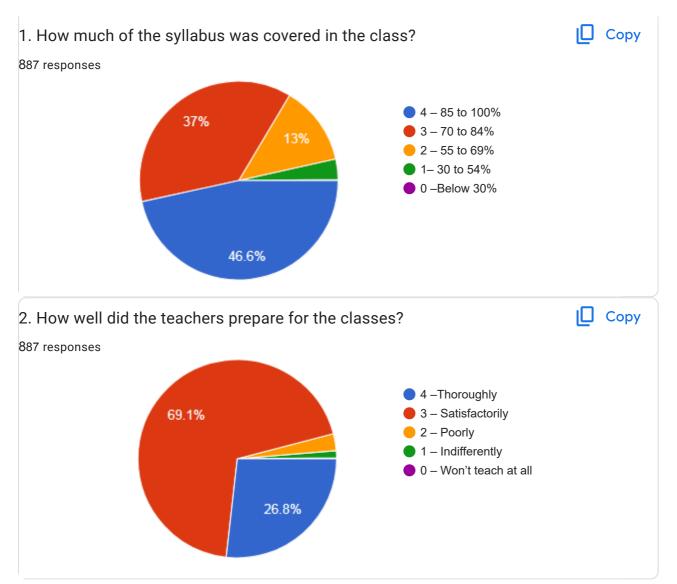

#### Questionnaires

10. 1. How much of the syllabus was covered in the class? \*

Mark only one oval.

\_\_\_\_\_ 4 – 85 to 100% \_\_\_\_\_ 3 – 70 to 84%

2 – 55 to 69%

\_\_\_\_ 1− 30 to 54%

\_\_\_\_\_0 –Below 30%

11. 2. How well did the teachers prepare for the classes? \*

Mark only one oval.

4 – Thoroughly

3 – Satisfactorily

2 – Poorly

- 1 Indifferently
- 0 Won't teach at all

12. 3. How well were the teachers able to communicate? \*