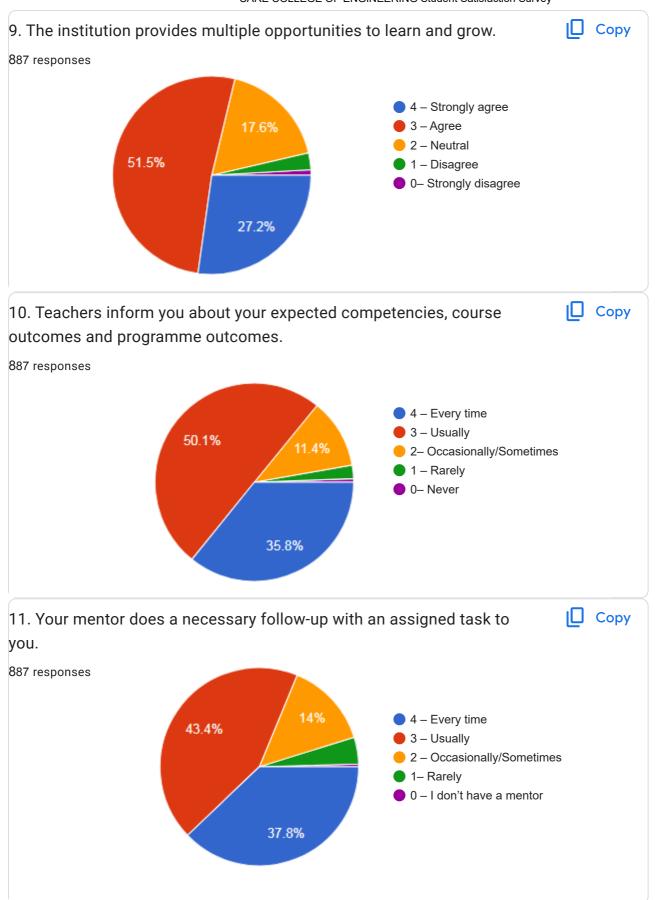

- 4 Significantly
- 🔵 3 Very well
- 2 Moderately
- ─ 1 Marginally
- 🕖 0– Not at all

18. 9. The institution provides multiple opportunities to learn and grow. \*

Mark only one oval.

- 4 Strongly agree
- 3 Agree
- 🔵 2 Neutral
- 🔵 1 Disagree
- 0 Strongly disagree
- 19. 10. Teachers inform you about your expected competencies, course outcomes \* and programme outcomes.

Mark only one oval.

- 4 Every time
- 🔵 3 Usually
- 2– Occasionally/Sometimes
- 🔵 1 Rarely
- 0 Never
- 20. 11. Your mentor does a necessary follow-up with an assigned task to you. \*

- 🔵 4 Every time
- 🔵 3 Usually
- 2 Occasionally/Sometimes
- 1 Rarely
- 0 I don't have a mentor