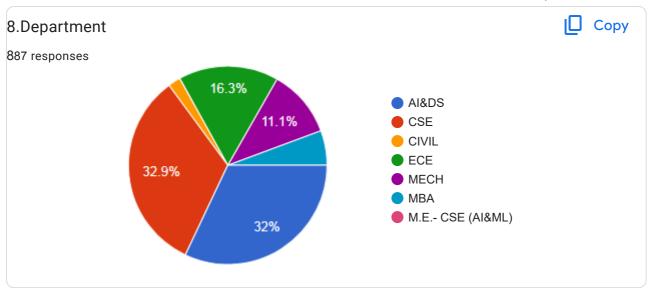

#### 9. 8.Department \*

Mark only one oval.

AI&DS

CSE

ECE

MECH

MBA

M.E.- CSE (AI&ML)