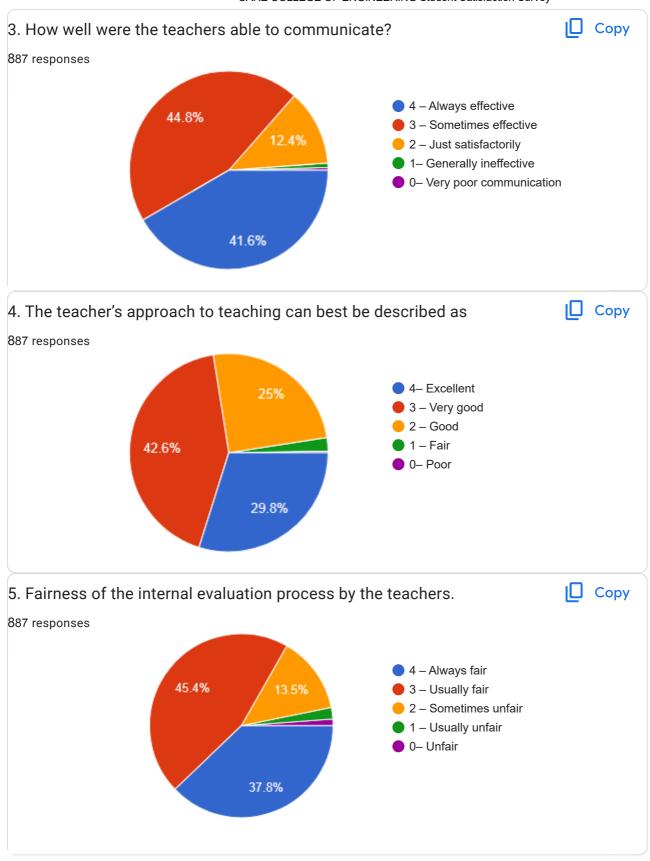

11. 2. How well did the teachers prepare for the classes? \*

Mark only one oval.

4 – Thoroughly

3 – Satisfactorily

2 – Poorly

- 1 Indifferently
- 0 Won't teach at all

12. 3. How well were the teachers able to communicate? \*

Mark only one oval.

- 4 Always effective
- 3 Sometimes effective
- 2 Just satisfactorily
- 1- Generally ineffective
- O Very poor communication
- 13. 4. The teacher's approach to teaching can best be described as \*